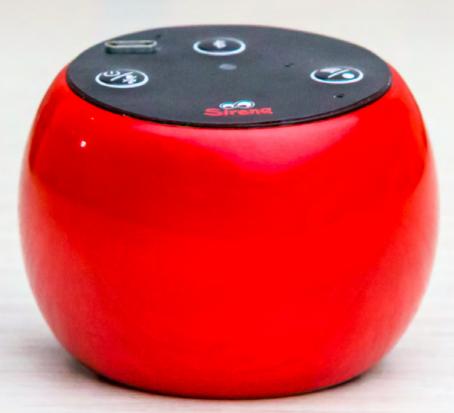

## V000

Portable Alexa Built-in Speaker

Made In India

### Features

- Small, portable Alexa built-in speaker.
- Just ask Alexa to play music, get answers to questions and control smart home devices.
- Handcrafted wooden body and colored with natural dyes.
- 2W full range speaker for full-room audio quality.
- 5-6 hours of continuous audio streaming and 2 days of standby battery.
- A two-microphone Array, fully fine tuned, ensures superior far-field voice pickup.
- Wi-Fi 11ac Technology provides good wireless performance.
- Integrated Bluetooth provides more connectivity options.
- Play integrated Wi-Fi music services like Saavn & Amazon Prime music directly from cloud.
- Use Bluetooth connection to play anything from your phone or tablet.
- Companion app (Sirena Vood App) for Android and iOS devices available for easy setup.
- Designed and Manufactured in India.