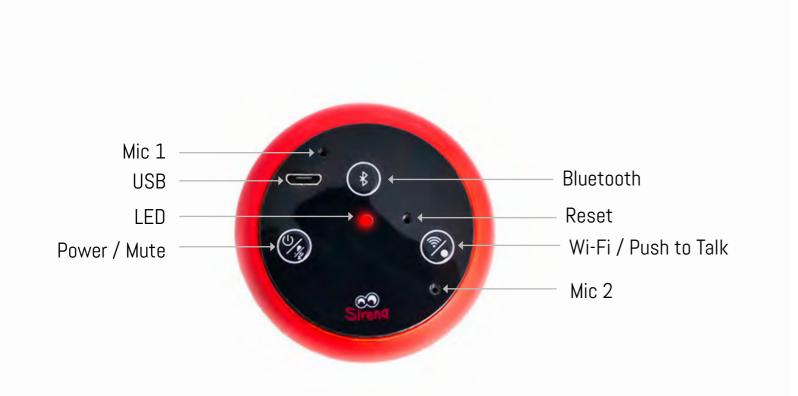

- A two-microphone Array, fully fine tuned, ensures superior far-field voice pickup.
- Wi-Fi 11ac Technology provides good wireless performance.
- Integrated Bluetooth provides more connectivity options.
- Play integrated Wi-Fi music services like Saavn & Amazon Prime music directly from cloud.
- Use Bluetooth connection to play anything from your phone or tablet.
- Companion app (Sirena Vood App) for Android and iOS devices available for easy setup.
- Designed and Manufactured in India.





#### Portable - Easy To Carry

#### Full-Room Audio Quality & Far Field Mics





#### Handcrafted Wooden Body

Given its unique small form factor, wood brings elegance to the speaker and deep sound with its natural acoustic characteristics.

"Chiseled to perfection"





#### Know Your Vood Speaker





#### Technical Specifications

| • Size          | 60mm diameter, 36mm height                                 |
|-----------------|------------------------------------------------------------|
| • Material      | Wooden                                                     |
| • Color         | Multiple options and rose wood natural option              |
| • Processor     | MXD-101ACD5 (Cortex-M7, 216MHz), Advanced Crypto engine,   |
|                 | Authentication, Secure Boot                                |
| Memory          | 2MB Flash, 512KB RAM, 16MB External RAM                    |
| • Voice DSP     | Embedded ultra low power far-field ASR, Beam Forming Noise |
|                 | suppression, Echo cancellation, Wake Word Engine           |
|                 | IEEE802.11ac/a/b