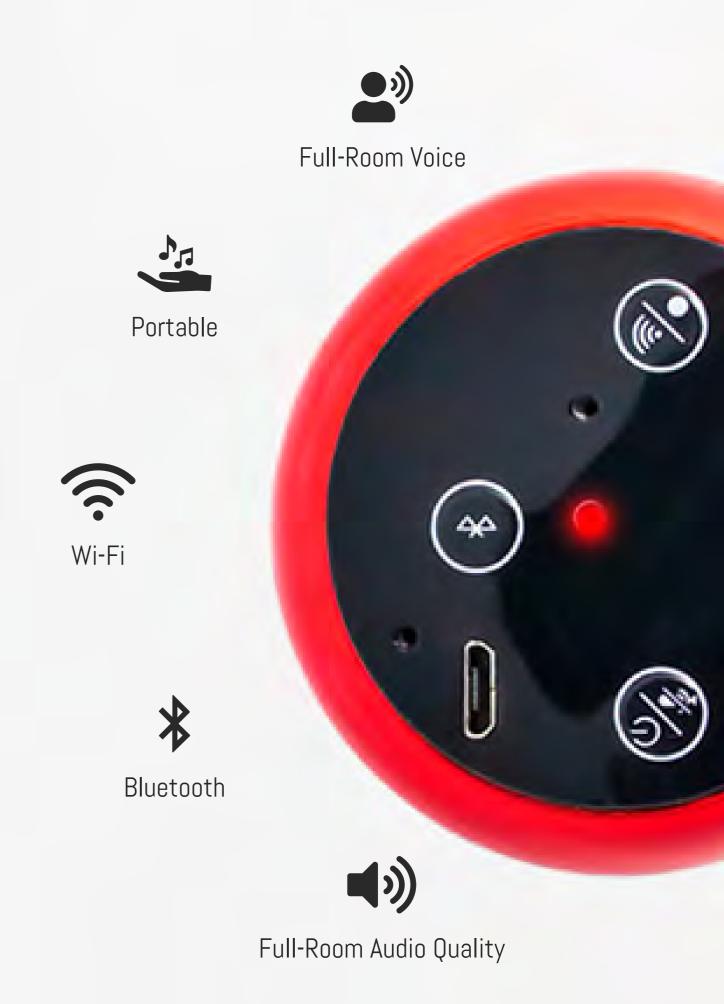

portable Alexa built-in speaker.
- Just ask Alexa to play music, get answers to questions and control smart home devices.
- Handcrafted wooden body and colored with natural dyes.
- 2W full range speaker for full-room audio quality.
- 5-6 hours of continuous audio streaming and 2 days of standby battery.
- A two-microphone Array, fully fine tuned, ensures superior far-field voice pickup.
- Wi-Fi 11ac Technology provides good wireless performance.
- Integrated Bluetooth provides more connectivity options.
- Play integrated Wi-Fi music services like Saavn & Amazon Prime music directly from cloud.
- Use Bluetooth connection to play anything from your phone or tablet.
- Companion app (Sirena Vood App) for Android and iOS devices available for easy setup.
- Designed and Manufactured in India.





#### Portable - Easy To Carry

#### Full-Room Audio Quality & Far Field Mics





#### Handcrafted Wooden Body

Given its unique small form factor, wood brings elegance to the speaker and deep sound with its natural acoustic characteristics.

"Chiseled to perfection"





#### Know Your Vood Speaker





#### Technical Specifications

| • Size          | 60mm diameter, 36mm height                                 |
|-----------------|------------------------------------------------------------|
| • Material      | Wooden                                                     |
| • Color         | Multiple options and rose wood natural option              |
| • Processor     | MXD-101ACD5 (Cortex-M7, 216MHz), Advanced Crypto engine,   |
|                 | Authentication, Secure Boot