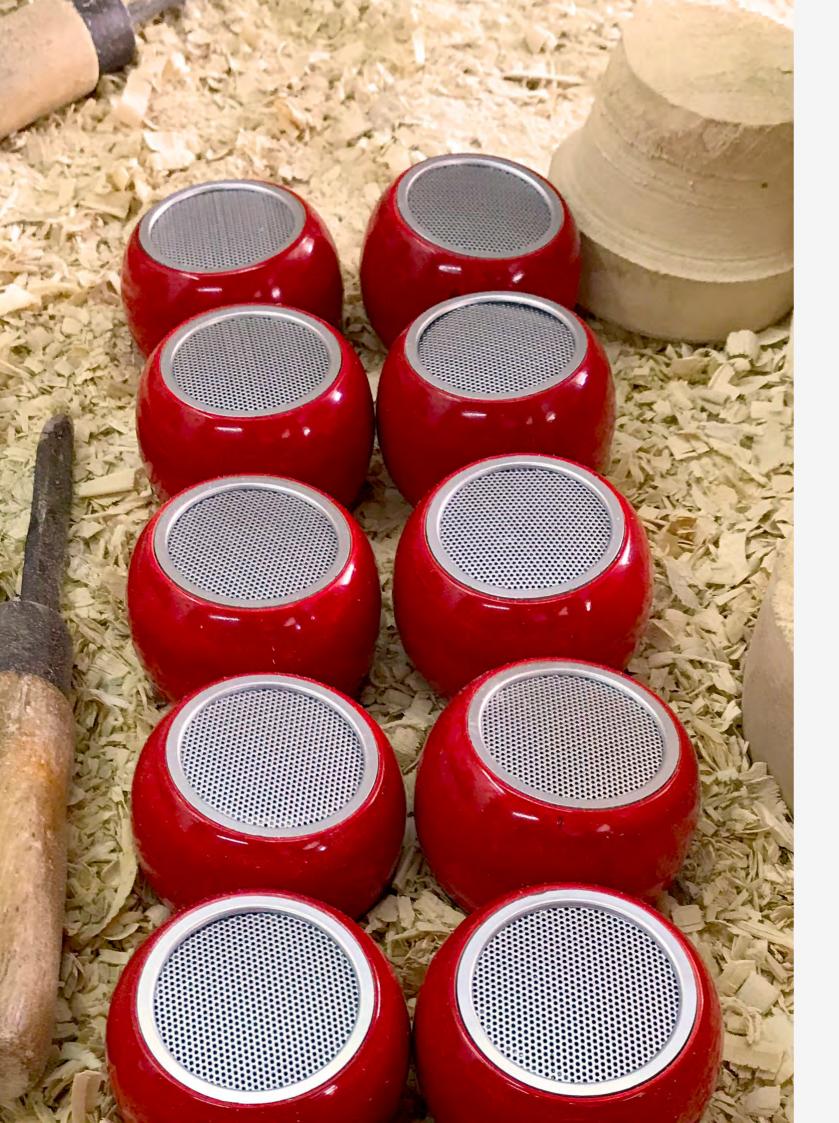

#### Handcrafted Wooden Body

Given its unique small form factor, wood brings elegance to the speaker and deep sound with its natural acoustic characteristics.

"Chiseled to perfection"