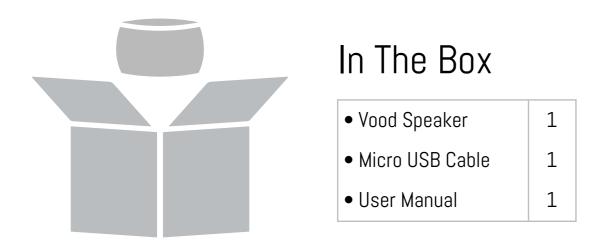

A two-microphone Array, fully fine tuned, ensures superior far-field voice pickup.
- Wi-Fi 11ac Technology provides good wireless performance.
- Integrated Bluetooth provides more connectivity options.
- Play integrated Wi-Fi music services like Saavn & Amazon Prime music directly from cloud.
- Use Bluetooth connection to play anything from your phone or tablet.
- Companion app (Sirena Vood App) for Android and iOS devices available for easy setup.
- Designed and Manufactured in India.





#### Portable - Easy To Carry

#### Full-Room Audio Quality & Far Field Mics





#### Handcrafted Wooden Body

Given its unique small form factor, wood brings elegance to the speaker and deep sound with its natural acoustic characteristics.

"Chiseled to perfection"





#### Know Your Vood Speaker





#### Technical Specifications

| • Size          | 60mm diameter, 36mm height                                 |
|-----------------|------------------------------------------------------------|
| • Material      | Wooden                                                     |
| • Color         | Multiple options and rose wood natural option              |
| • Processor     | MXD-101ACD5 (Cortex-M7, 216MHz), Advanced Crypto engine,   |
|                 | Authentication, Secure Boot                                |
| Memory          | 2MB Flash, 512KB RAM, 16MB External RAM                    |
| • Voice DSP     | Embedded ultra low power far-field ASR, Beam Forming Noise |
|                 | suppression, Echo cancellation, Wake Word Engine           |
|                 | IEEE802.11ac/a/b/g