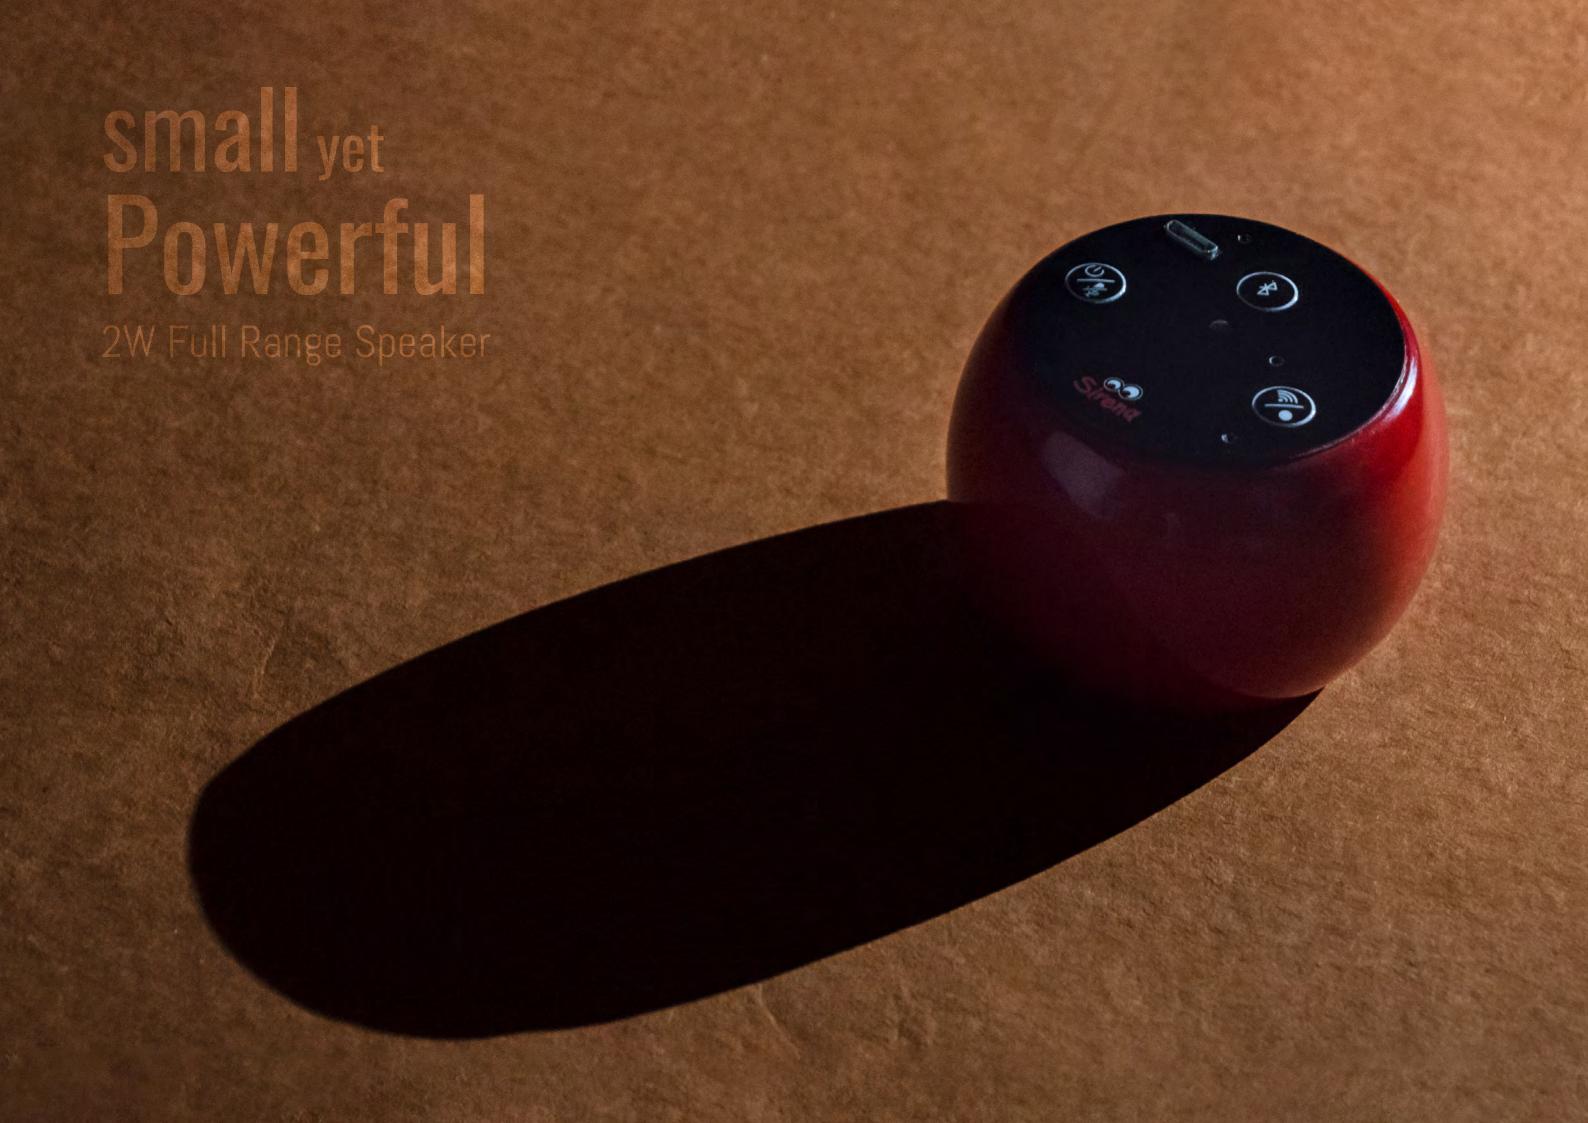

### Features

- Small, portable Alexa built-in speaker.
- Just ask Alexa to play music, get answers to questions and control smart home devices.
- Handcrafted wooden body and colored with natural dyes.
- 2W full range speaker for full-room audio quality.
- 5-6 hours of continuous audio streaming and 2 days of standby battery.
- A two-microphone Array, fully fine tuned, ensures superior far-field voice pickup.
- Wi-Fi 11ac Technology provides good wireless performance.
- Integrated Bluetooth provides more connectivity options.
- Play integrated Wi-Fi music services like Saavn & Amazon Prime music directly from cloud.
- Use Bluetooth connection to play anything from your phone or tablet.
- Companion app (Sirena Vood App) for Android and iOS devices available for easy setup.
- Designed and Manufactured in India.

#### Full-Room Audio Quality & Far Field Mics