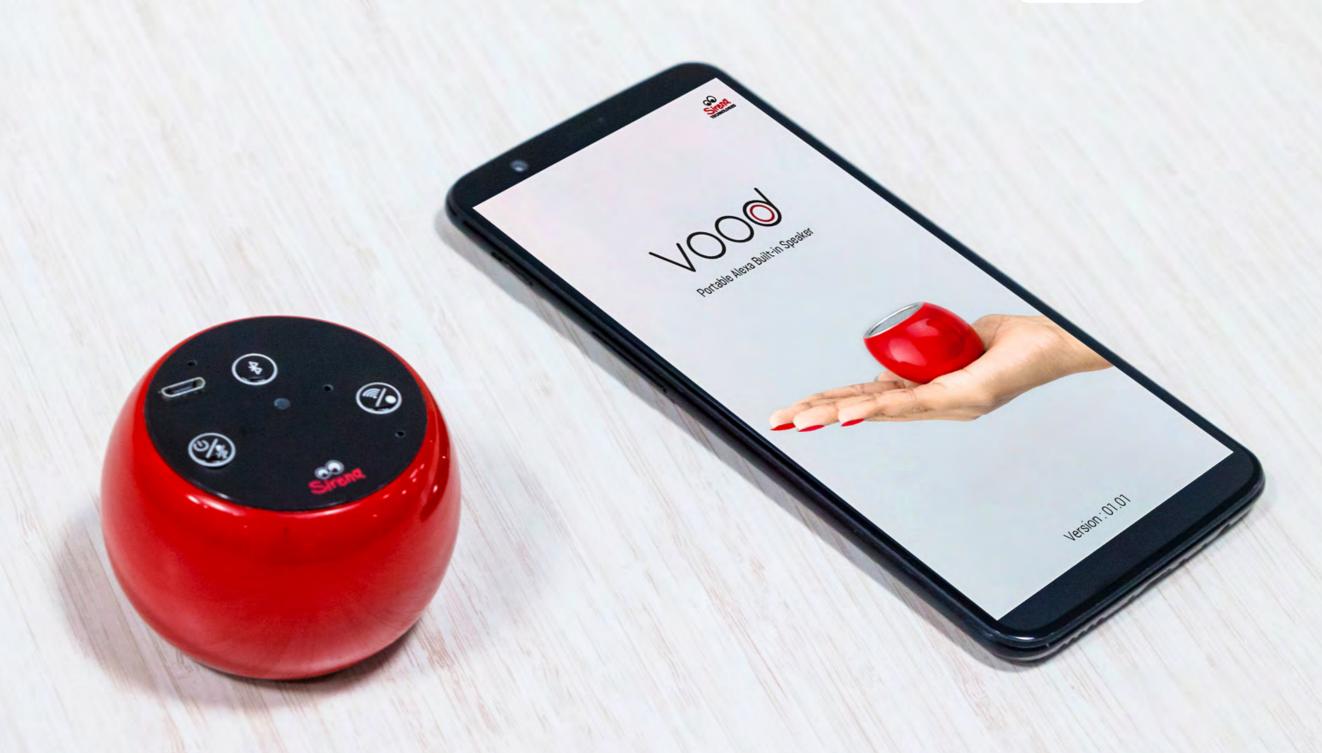

|
|                 | Digital Mic x2                                             |
| • Microphone    | V4.2, Bluetooth Classic and BT Low Energy (BLE),           |
| • Bluetooth     | 2W full range speaker                                      |
| • Speaker       | Wi-Fi, Push-to-talk, Power, Mute, Bluetooth, Reset         |
| • Buttons       | System and Alexa notification: RGBW x1                     |
| • LED           | Lithium-polymer battery pack (1200 mAh)                    |
| • Power         | 5V, 1Amp micro USB                                         |
| • Power Adapter | 5-6 hours during continuous audio streaming, 2 days during |
| • Battery life  | Standby, 1 day during typical Alexa usage                  |

# Easy Setup With Sirena Vood App

Sirena Vood App...









## VOO0



Own Your Vood Speaker Today...



## Simply curious



#### Contact Us

+91 80 4130 8885

contactus@sirenatech.com

www.sirenatech.com

www.facebook.com/sirenatech