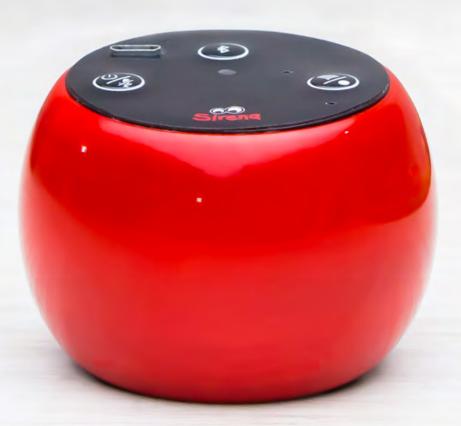

|
| • Microphone    | V4.2, Bluetooth Classic and BT Low Energy (BLE),           |
| • Bluetooth     | 2W full range speaker                                      |
| • Speaker       | Wi-Fi, Push-to-talk, Power, Mute, Bluetooth, Reset         |
| • Buttons       | System and Alexa notification: RGBW x1                     |
| • LED           | Lithium-polymer battery pack (1200 mAh)                    |
| • Power         | 5V, 1Amp micro USB                                         |
| • Power Adapter | 5-6 hours during continuous audio streaming, 2 days during |
| • Battery life  | Standby, 1 day during typical Alexa usage                  |

# Easy Setup With Sirena Vood App

Sirena Vood App...









## VOO0



Own Your Vood Speaker Today...



## Simply curious



#### Contact Us

+91 80 4130 8885

contactus@sirenatech.com

www.sirenatech.com

www.facebook.com/sirenatech